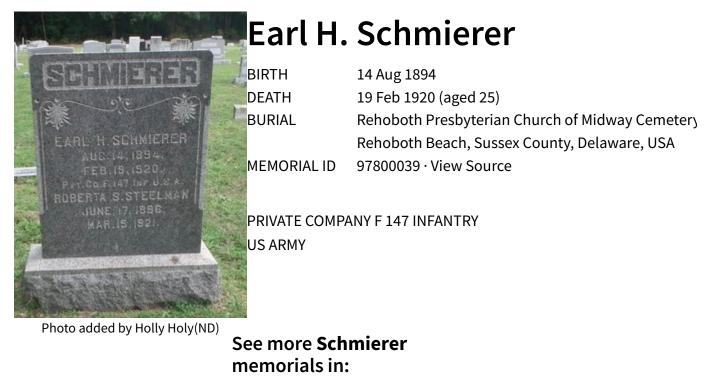

- Rehoboth Presbyterian Church of Midway Cemetery
- Rehoboth Beach
- Sussex County
- Delaware
- USA
- Find A Grave

Sponsor and Remove Ads

**Created by:** Holly Holy(ND) Added: 26 Sep 2012 Find A Grave Memorial **97800039** 